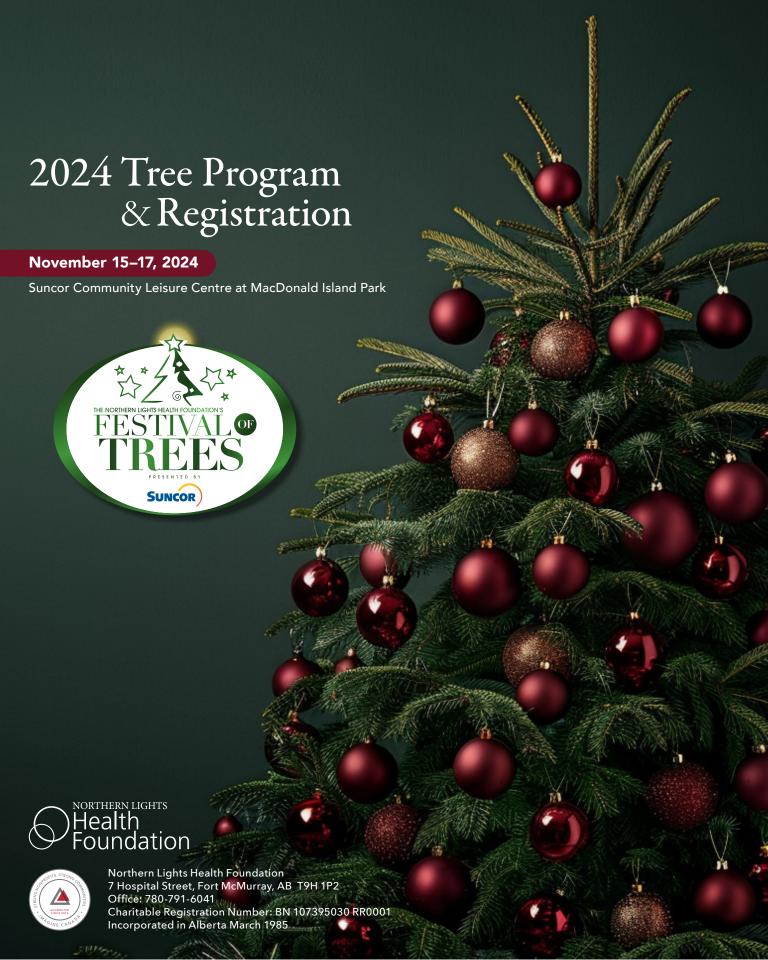

### Join the Festivities at the Northern Lights Health Foundation's Festival of Trees!

We are thrilled to invite you to submit a Live Auction Tree to this year's Festival of Trees, presented by Suncor! This beloved event, held from November 15–17, 2024, at the Suncor Community Leisure Centre, MacDonald Island Park, promises to be a weekend full of joy and festive cheer.

The tree program is the central element of Festival of Trees and, as we have seen in the past, tree decorators are endlessly creative, and each year offers unique trees for auction purchase. Trees can be submitted by community groups, businesses, individuals, schools, service organizations, and friends and families. Trees at all values will be gratefully accepted and are expected to bring a great deal of bidding action at the Festival Gala. Tree value will be capped at \$20,000 for GIK Sponsorship Recognition purposes and proof of value must be submitted.

#### **Key Highlights:**

- Setup Dates: November 13 and 14, 2024.
- Display: Your beautifully decorated tree will be showcased throughout the Festival, with a sign featuring your name or logo.
- Live Auction: The grand auction will take place during the Festival of Trees Gala on Saturday, November 16.