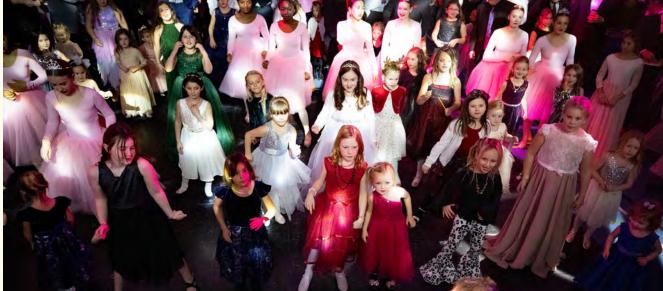

Together we will set the stage for the best and brightest seasonal fundraiser ever – featuring Santa and Mrs. Claus, Buddy the Elf, the Teddy Bear Hospital, the famous Ugly Christmas Sweater Party, the most exciting tree auction and Festival Gala you could ever imagine, community concerts and dancers, the Sugar Plum Fairy Ball, and so much more. Let's work together to bring MAGIC to Festival of Trees.

### Diamond Sponsor: \$20,000

Held over two fieldhouses in the Suncor Leisure Centre, the Festival of Trees offers two unique and seasonal settings for all ages. Winter Wonderland is the home of the beautifully decorated trees, silent auction, and signature events. Here you will enjoy the Ugly Christmas Sweater Party, the Festival Gala and Live Auction, the Daddy Daughter Ball, Storytime with Santa, and community concerts.