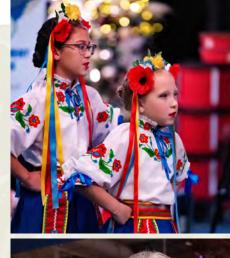

Together we will set the stage for the best and brightest seasonal fundraiser ever – featuring Santa and Mrs. Claus, Buddy the Elf, the Teddy Bear Hospital, the famous Ugly Christmas Sweater Party, the most exciting tree auction and Festival Gala you could ever imagine, community concerts and dancers, the Sugar Plum Fairy Ball, and so much more. Let's work together to bring MAGIC to Festival of Trees.

 Community Concerts - Celebration of the Season in Music and Dance

Presented by Inter Pipeline

10 a.m. – 2 p.m.

(included with entry donation)

Daddy Daughter Sugar Plum Fairy Ball

Presented by APE Maintenance 4:30 – 7 p.m. (ticketed event)